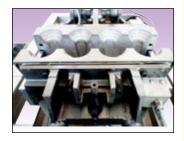

## **Baking Moulds**

The baking moulds are manufactured from a very special quality cast alloy to ensure dimensional stability and a homogeneous and dense surface to enable excellent thermal stability and conductivity.

## **Operation**

The moulds are opened and closed by levers. The moulds are provided with a special closing device. After the heating, the cones are ejected into a container below, when the lower mould is opened. These machines can be operated by any person with ease.