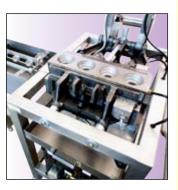

## **Baking Moulds**

The baking moulds are manufactured from a very special quality cast alloy to ensure dimensional stability and a homogeneous and dense surface to enable excellent thermal stability and conductivity.

## **Operation**

The moulds are opened and closed by levers. The moulds are provided with a special closing device. After the heating, the cones are ejected into a container below, when the lower mould is opened. These machines can be operated by any person with ease.