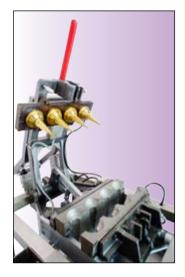

## **Baking Moulds**

The baking moulds are manufactured from a very special quality cast alloy to ensure dimensional stability and a homogeneous and dense surface to enable excellent thermal stability and conductivity.

## **Operation**

The moulds are opened and closed by levers. The moulds are provided with a special closing device. After the heating, the cones are ejected into a container below, when the lower mould is opened. These machines can be operated by any person with ease.