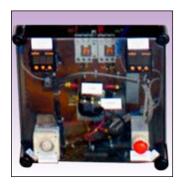

# Machine for Ice Cream Cone (Za-1) Lab Model

Your key for turning ideas into reality

#### ZA-1 Semi Automatic Series

The ZA1 Series is an efficient test baking tong for laboratory scale production of all kinds of ice cream cones, cups and hollow wafers. They are characterized by the highest standards in precision, operating ease and utmost durability. They are easy to use and robust.

# **Heating System**

These Machines are supplied only with electrical heating. They are mainly used as a laboratory equipment, for the purpose of product development. The temperatures for the upper and lower plates can be adjusted by means of a thermostat.

## **Baking Moulds**

The baking moulds are manufactured from a very special quality cast alloy to ensure dimensional stability and a homogeneous and dense surface to enable excellent thermal stability and conductivity.

## **Operation**

The moulds are opened and closed by levers. The moulds are provided with a special closing device. After the heating, the cones are ejected into a container below, when the lower mould is opened. These machines can be operated by any person with ease.