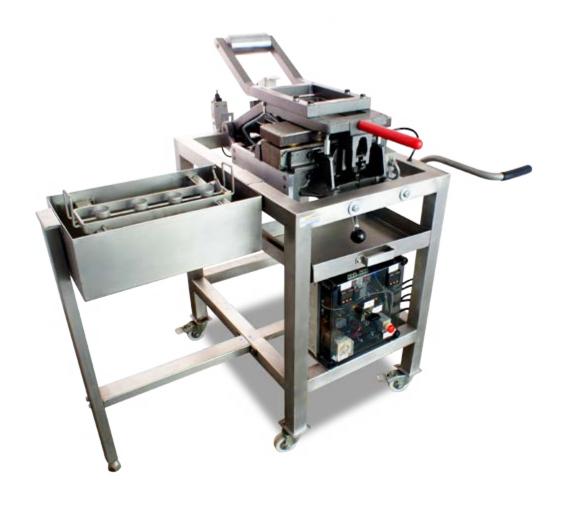

# Machine for Ice Cream Cone (Za-1) Lab Model

Your key for turning ideas into reality

#### ZA-1 Semi Automatic Series

The ZA1 Series is an efficient test baking tong for laboratory scale production of all kinds of ice cream cones, cups and hollow wafers. They are characterized by the highest standards in precision, operating ease and utmost durability. They are easy to use and robust.