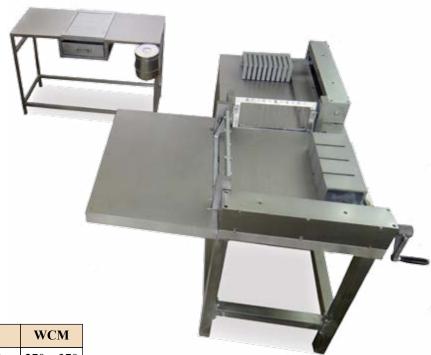

### **Manual Wafer Cutting Machine (WCM)**

The wafer cutting machine WCM is manually operated and cuts wafer blocks to small wafer fingers of predetermined dimensions. The cutter frame and feed bar can be exchanged to produce other size of biscuits. The machine is used for cutting of small scale output.

## **Wafer Creaming Apparatus (WCR)**

It is a simple stenciling apparatus. The Sheet holder is designed to hold the sheet in place and allow desired cream application. A knife is used for depositing a layer of cream for sandwiching the wafer biscuits. The apparatus can be attended by an unskilled operator.

#### **Techinical Details**

| Туре                                | WCM       |  |
|-------------------------------------|-----------|--|
| Size of the plate (in mm approx)    | 270 x 370 |  |
| Stack height (in mm)                | 10 to 70  |  |
| Minimum cutting width (in mm)       | 16        |  |
| Cutting Wire (spring steel) (in mm) | 0.5       |  |
| Connected load (in Kw)              | 1.5       |  |
| Dimensions (in mm)                  |           |  |
| Length                              | 1450      |  |
| Width                               | 1130      |  |
| Height                              | 675       |  |
| Net Weight (apprx)                  | 110       |  |
| Shiping volume (CBM)                | 1.0       |  |