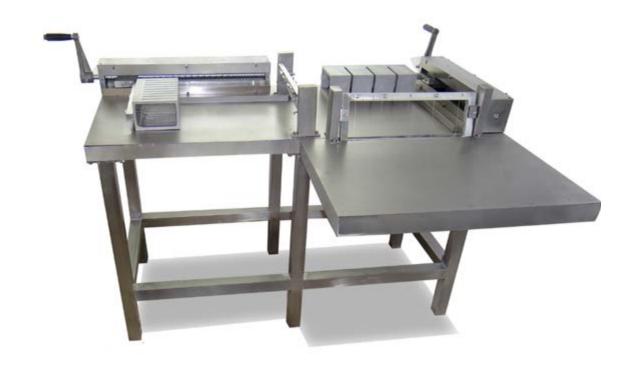

### **Manual Wafer Cutting Machine (WCM)**

The wafer cutting machine WCM is manually operated and cuts wafer blocks to small wafer fingers of predetermined dimensions. The cutter frame and feed bar can be exchanged to produce other size of biscuits. The machine is used for cutting of small scale output.

#### **Techinical Details**

| Туре                                | WCM       |  |
|-------------------------------------|-----------|--|
| Size of the plate (in mm approx)    | 270 x 370 |  |
| Stack height (in mm)                | 10 to 70  |  |
| Minimum cutting width (in mm)       | 16        |  |
| Cutting Wire (spring steel) (in mm) | 0.5       |  |
| Connected load (in Kw)              | 1.5       |  |
| Dimensions (in mm)                  |           |  |
| Length                              | 1450      |  |
| Width                               | 1130      |  |
| Height                              | 675       |  |
| Net Weight (apprx)                  | 110       |  |
| Shiping volume (CBM)                | 1.0       |  |