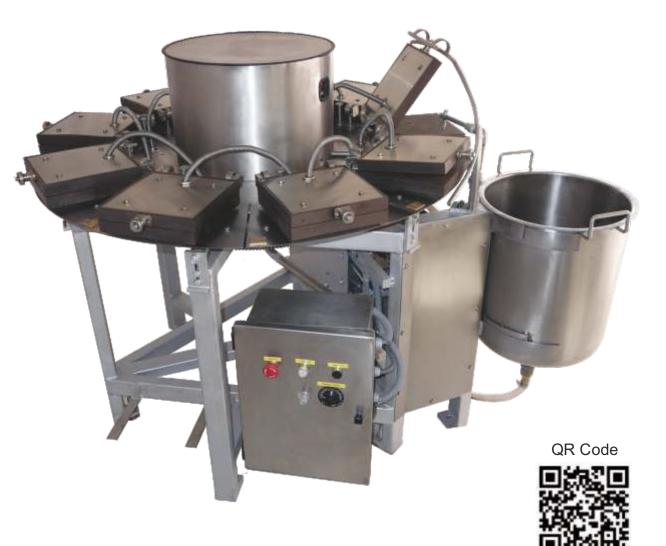

Semi Automatic Baking Machine - TTSeries Cones, Cups or Rolls

Watch Video

# Rolled Sugar Cone