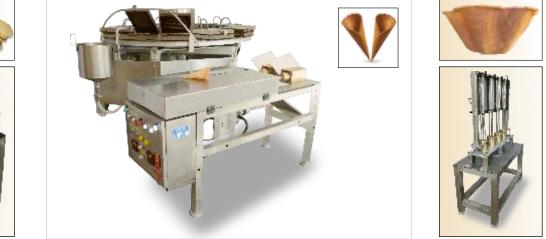

### **RS TT Series - Baking Ovens**

We supply semi automatic machines produces rolled sugar cones, cups or rolls. It is equipped with 9 or 12 baking stations. These machines are designed with latest technical standards for an economical results. These machines are clearly laid out and easily accessible. The bearings and lubricants used are of long life and the links between the baking plate are also maintenance free Baking Plates.

#### **Baking Plates**

The plates are made of special alloy. The selection of alloy and casting procedure ensures dimensional stability, a homogenous and dense surface, thermal stability, good heat accumulation characteristics and excellent thermal conductivity. Special finishing is done to ensure trouble free release of wafer sheets.

## It can be equipped with 9 - 12 baking stations