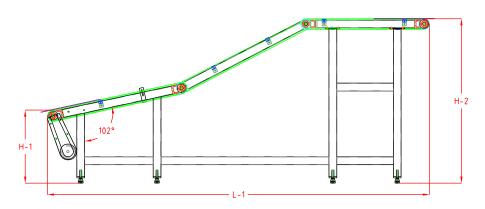

## **TO - 5 Conveyor**

In large scale production when many wafer machines must be installed in an existing production area, or in to an existing production line a new layout is required. If the height of machines feeding or receiving are different areas this conveyor will help.

### **Techinical Details**

| Dimensions (in mm)   |               |
|----------------------|---------------|
| Length               | 2900 mm       |
| Width                | 410 mm        |
| Height               | 475 / 1200 mm |
| Connected load in Kw | 0.37          |
| Gross Weight         | 100 mm        |
| Shipping Volume      | As Applicable |

Wafer Sheet Size :
Sheet In (SI) :
Height In (HI) :
Height Out (HO) :
Length of :
Conveyor (d) :