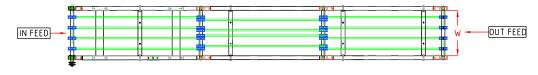

### **Techinical Details**

| Dimensions (in mm)   |               |
|----------------------|---------------|
| Length               | 2900 mm       |
| Width                | 410 mm        |
| Height               | 475 / 1200 mm |
| Connected load in Kw | 0.37          |
| Gross Weight         | 100 mm        |
| Shipping Volume      | As Applicable |

Wafer Sheet Size :
Sheet In (SI) :
Height In (HI) :
Height Out (HO) :
Length of :
Conveyor (d) :