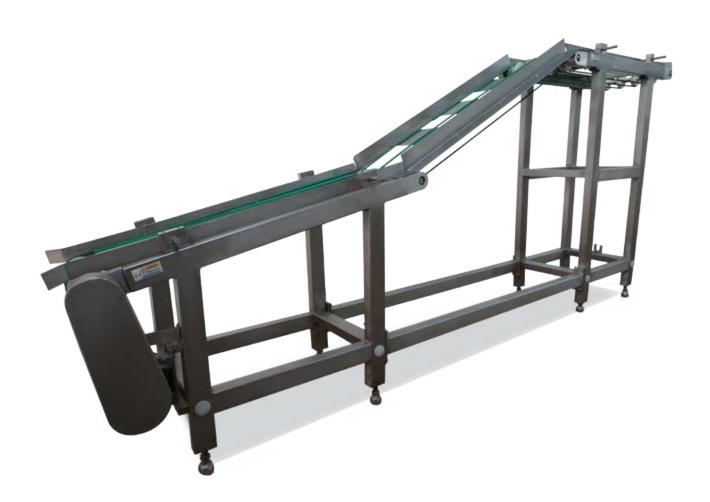

## **TO - 5 Conveyor**

In large scale production when many wafer machines must be installed in an existing production area, or in to an existing production line a new layout is required. If the height of machines feeding or receiving are different areas this conveyor will help.

For maintaining hygiene the parts in contact with the product are made of stainless steel. The machine can be provided with the waste collecting bins below the conveyors.

### **Techinical Details**

| Dimensions (in mm)   |               |
|----------------------|---------------|
| Length               | 2900 mm       |
| Width                | 410 mm        |
| Height               | 475 / 1200 mm |
| Connected load in Kw | 0.37          |
| Gross Weight         | 100 mm        |
| Shipping Volume      | As Applicable |