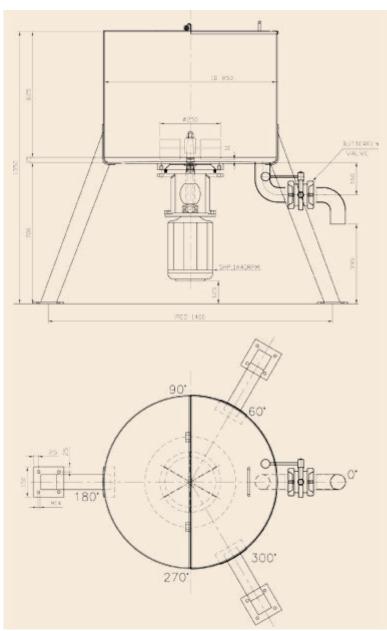

## **Techinical Details**

| BATTER MIXER                      | TM - 5        |
|-----------------------------------|---------------|
| Tank Capacity                     | 250 Ltrs      |
| Connected load<br>in Kw (3 phase) | 5 HP / 3.7 Kw |
| Length                            | 1570 mm       |
| Width                             | 1220 mm       |
| Height                            | 1360 mm       |
| Net Weight (apprx)                | 300 Kgs       |

Dimensions taken with legs

Local Contact :

TM-5\_V5\_10\_2017