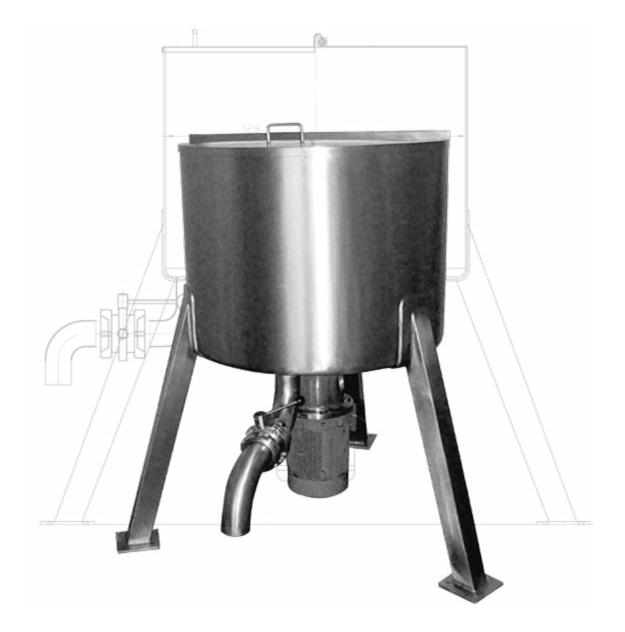

Wafer Batter Mixers Model - TM 5

....better Mixers, better Products

We have a series of mixing plant depending on the capacity of the batter required to be made. Primary requirement for the production of quality batter is that all ingredients must be fully mixed together so that the batter will be homogeneous.

The particularly careful mixing procedure is achieved by the strong vertical currents induced in the batter. In the mixer center, the batter is induced to flow in the downward direction; on the periphery, the batter then flows in the upward.

The Batter Mixer is used for the fully automatic production of batter for feeding one or more Baking Plants direction. either manual/automatic. Consistent batter is required for quality products(cones/wafers). The age of the batter, or the time between mixing and use, has also a marked and effect on the sheet quality. To ensure that the Automatic Wafer Baking Machines are being supplied with batter that is always fresh, it is important to prepare smaller batches at a time.