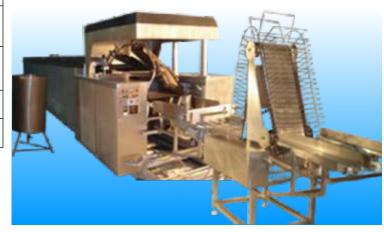

#### WAFER SHEET COOLER MACHINE (SC SERIES)

- Gentle delivery of the wafer sheets via a guide to the conveyor belt.
- Rotating soft brushes for removing the "baking pearls".
- Waste container for the baking pearls.
- Cyclically controlled chain of bows for lifting the wafer sheets in transverse position.
- Efficient cooling and stress-relieving in the ambient air due to a constant dwell period of the sheets in the machine
- Easy removal of the stack of wafers from the buffer unit (optional)
- Gentle delivery of the wafers onto the following creaming machine
- Easy access for the purpose of cleaning and maintenance
- Contact parts of the products are made of stainless steel construction
- The wafers are passed for following processing to either a creamer or an intermediate container integrated in the machine. (optional)
- The device SC Machine is electrically operated and controlled by the automatic baking machine and the creamer respectively.
- Depending on the size of the wafer sheet we have a series of Sheet Cooler Machines.

### **TECHNICAL DATA:**

| Different Sizes of wafer sheet in             | n mm SC4 - 350 X 470                                               |
|-----------------------------------------------|--------------------------------------------------------------------|
| Capacity/minute                               | Directly depending on the capacity of the Automatic baking Machine |
| Effective number of bows for the wafer sheets | 75 (approx.)                                                       |
| Connected load                                | 0.5 Kw                                                             |

#### **Dimensions:**

| Length                                         | 2400 mm |
|------------------------------------------------|---------|
| Width (changes with the sheet sizes)           | 1020 mm |
| Height up to the upper edge of the Wafer Sheet | 2250 mm |
| Shipping Volume                                | 5.5 CBM |
| Net Weight                                     | 300 Kg  |