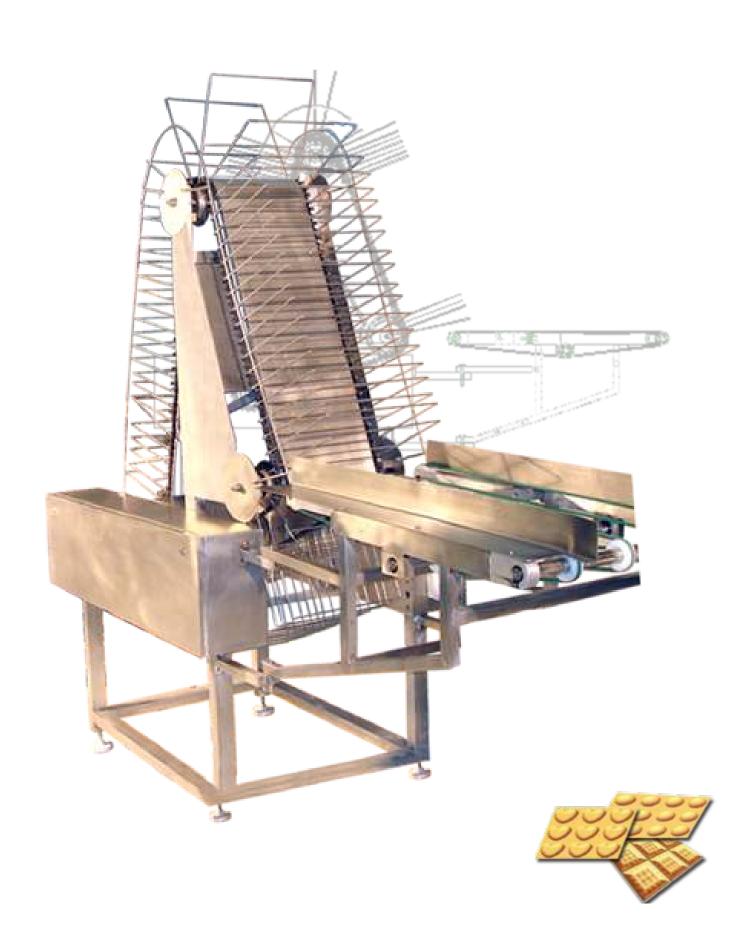

#### WAFER SHEET COOLER MACHINE (SC SERIES)

- Gentle delivery of the wafer sheets via a guide to the conveyor belt.
- Rotating soft brushes for removing the "baking pearls".
- Waste container for the baking pearls.
- Cyclically controlled chain of bows for lifting the wafer sheets in transverse position.
- Efficient cooling and stress-relieving in the ambient air due to a constant dwell period of the sheets in the machine
- Easy removal of the stack of wafers from the buffer unit (optional)
- Gentle delivery of the wafers onto the following creaming machine
- Easy access for the purpose of cleaning and maintenance
- Contact parts of the products are made of stainless steel construction
- The wafers are passed for following processing to either a creamer or an intermediate container integrated in the machine. (optional)
- The device SC Machine is electrically operated and controlled by the automatic baking machine and the creamer respectively.
- Depending on the size of the wafer sheet we have a series of Sheet Cooler Machines.

### **TECHNICAL DATA:**

| Different Sizes of wafer sheet in             | n mm SC4 - 350 X 470                                               |
|-----------------------------------------------|--------------------------------------------------------------------|
| Capacity/minute                               | Directly depending on the capacity of the Automatic baking Machine |
| Effective number of bows for the wafer sheets | 75 (approx.)                                                       |
| Connected load                                | 0.5 Kw                                                             |

#### **Dimensions:**

| Length                                         | 2400 mm |
|------------------------------------------------|---------|
| Width (changes with the sheet sizes)           | 1020 mm |
| Height up to the upper edge of the Wafer Sheet | 2250 mm |
| Shipping Volume                                | 5.5 CBM |
| Net Weight                                     | 300 Kg  |