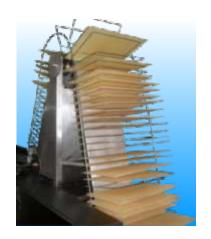

#### WAFER SHEET COOLER MACHINE (SC SERIES)

- Gentle delivery of the wafer sheets via a guide to the conveyor belt.
- Rotating soft brushes for removing the "baking pearls".
- Waste container for the baking pearls.
- Cyclically controlled chain of bows for lifting the wafer sheets in transverse position.
- Efficient cooling and stress-relieving in the ambient air due to a constant dwell period of the sheets in the machine
- Easy removal of the stack of wafers from the buffer unit (optional)
- Gentle delivery of the wafers onto the following creaming machine
- Easy access for the purpose of cleaning and maintenance
- Contact parts of the products are made of stainless steel construction
- The wafers are passed for following processing to either a creamer or an intermediate container integrated in the machine. (optional)
- The device SC Machine is electrically operated and controlled by the automatic baking machine and the creamer respectively.
- Depending on the size of the wafer sheet we have a series of Sheet Cooler Machines.